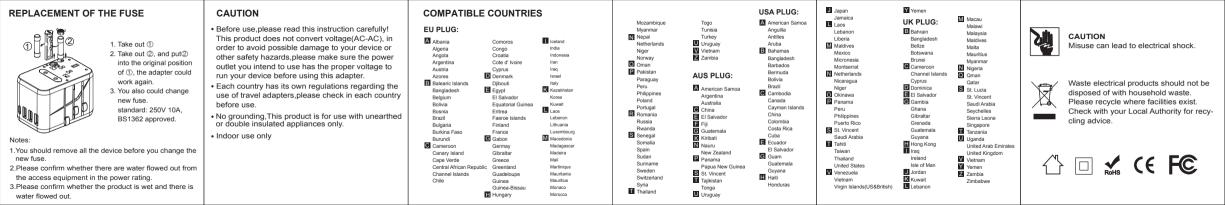

## 2-POLE UNEARTHED DEVICES The product is suitable for use with most electronic devices up to 2500W at 250V and 1000W at 100V.It can be used with a multitude of appliances such Flectric razors etc.

**USB DEVICES** 

Power bank etc

Features:

Attentions:

HOW TO USE THE ADAPTER

Safety function switch ensure only one plug energized.

Built-in multi-nation plugs can be selected to fit all outlets in different countries.

nug has not been pushed in place and will affect the normal use. 2. Only one plug-type can be used at one time by sliding the knob selection. other plug-pins are locked automatically Slightly press the button and slide to the down for USA plug completely as shown make sure the contact blades are turned to the parallel position Recover the plug: press and hold the "USA" button to release and continue to pull up, until the plug completely pull the top and then release the button, then the button will reset and lock the plug.