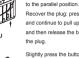

Power bank etc

Features:

Attentions:

HOW TO USE THE ADAPTER

Safety function switch ensure only one plug energized.

Built-in multi-nation plugs can be selected to fit all outlets in different countries.

nug has not been pushed in place and will affect the normal use. 2. Only one plug-type can be used at one time by sliding the knob selection. other plug-pins are locked automatically Slightly press the button and slide to the down for USA plug completely as shown make sure the contact blades are turned to the parallel position Recover the plug: press and hold the "USA" button to release and continue to pull up, until the plug completely pull the top and then release the button, then the button will reset and lock the plug.