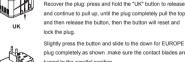

Recover the plug: press and hold the "AUST" button to release and continue to pull up, until the plug completely pull the top and then release the button, then the button will reset and lock the plug. Slightly press the button and slide to the down for UK plug completely as shown. Pull out the insulated ground pin from