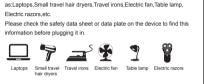

## 2-POLE UNEARTHED DEVICES The product is suitable for use with most electronic devices up to 2500W at 250V and 1000W at 100V.It can be used with a multitude of appliances such Flectric razors etc.

**USB DEVICES** 

Power bank etc





Features:

Attentions:

HOW TO USE THE ADAPTER

Safety function switch ensure only one plug energized.

Built-in multi-nation plugs can be selected to fit all outlets in different countries.

nug has not been pushed in place and will affect the normal use. 2. Only one plug-type can be used at one time by sliding the knob selection. other plug-pins are locked automatically Slightly press the button and slide to the down for USA plug completely as shown make sure the contact blades are turned to the parallel position Recover the plug: press and hold the "USA" button to release and continue to pull up, until the plug completely pull the top and then release the button, then the button will reset and lock the plug.



Recover the plug: press and hold the "AUST" button to release and contin